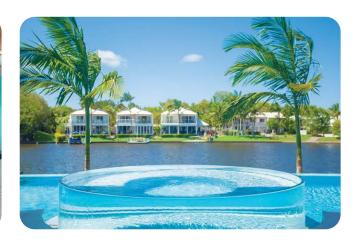

#### TYPES OF POOLS TO CHOOSE FROM:

Advantages of Acrylic Pools

#### **Exceptional Durability:**

Acrylic Panels are 20-25 times impact resistant than glass, yet significantly lighter, offering a perfect balance of strength and weight.

#### **Enhanced Safety:**

With a hardness rating of H4, acrylic pools are more resistant to impacts, providing a secure and reliable pool environment.

#### Shatterproof Design:

Unlike traditional glass pools, acrylic pools do not break or shatter, ensuring a worry-free and long-lasting aquatic experience.

#### Pressure Tolerance:

Acrylic pools absorb and tolerate overpressures, making them a resilient choice for various pool conditions and activities.

#### **Underwater Polishing:**

The unique properties of acrylic allow for polishing even underwater, maintaining a pristine and clear appearance for your pool.

## ACRYLIC POOL WALLS & WINDOWS