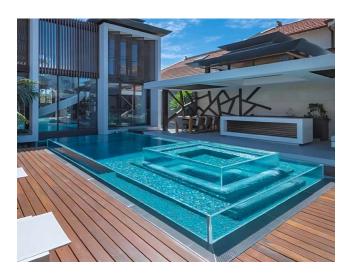

#### TYPES OF POOLS TO CHOOSE FROM:

Advantages of Acrylic Pools

#### **Exceptional Durability:**

Acrylic Panels are 20-25 times impact resistant than glass, yet significantly lighter, offering a perfect balance of strength and weight.

#### **Enhanced Safety:**

With a hardness rating of H4, acrylic pools are more resistant to impacts, providing a secure and reliable pool environment.

#### Shatterproof Design:

Unlike traditional glass pools, acrylic pools do not break or shatter, ensuring a worry-free and long-lasting aquatic experience.

#### Pressure Tolerance:

Acrylic pools absorb and tolerate overpressures, making them a resilient choice for various pool conditions and activities.

#### **Underwater Polishing:**

The unique properties of acrylic allow for polishing even underwater, maintaining a pristine and clear appearance for your pool.

## ACRYLIC POOL WALLS & WINDOWS