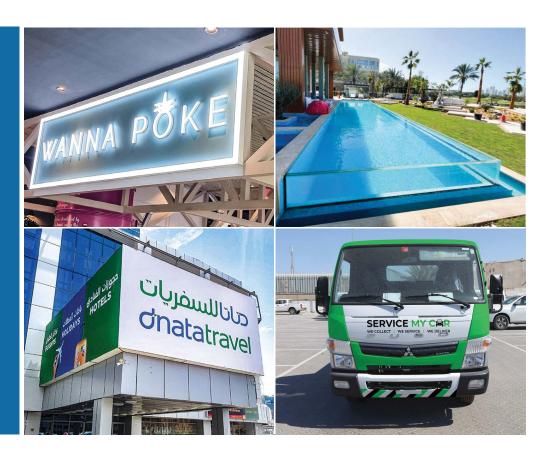

nd customer satisfaction. We are your one-stop shop for everything from acrylic fabrication to pop-up installations and signage solutions, delivering both standard designs and bespoke creations with unmatched skill.

Our collaborative approach ensures each project receives personalized attention, transforming client ideas into top-quality realities. We build lasting partnerships based on trust, transparency and excellence, with a dedication to superior craftsmanship and attention to detail.

Our esteemed clients include Emirates, LDC, Binghatti, Bateel, Coca Cola Arena, Pop City and many others. Sabin Signs is not just about signage solutions; we're in the business of creating possibilities, shaping environments, and enhancing experiences through innovative design and unwavering quality.



**FABRICATION** 

SIGNAGES

**DIGITAL PRINTING & BRANDING** 

DISPLAYS



# OUR MACHINERY





**ZUND** Cutting machine

**CNC** Router

Laser Cutting

Laser Welding

Acrylic Bending

Letter Bending













#### **OUR SERVICES**











**ACRYLIC POOL WALLS & WINDOWS** 

**ACRYLIC WATER FEATURES** 

**ACRYLIC FABRICATION** 

INDOOR / OUTDOOR SIGNAGES

JOINERY & RETAIL DISPLAYS

ACRYLIC / POLYCARBONATE ROOFINGS

LARGE FORMAT DIGITAL PRINTING

**EVENTS / EXHIBITION** 



#### TYPES OF POOLS TO CHOOSE FROM:







Advantages of Acrylic Pools

#### **Exceptional Durability:**

Acrylic Panels are 20-25 times impact resistant than glass, yet significantly lighter, offering a perfect balance of strength and weight.

#### **Enhanced Safety:**

With a hardness rating of H4, acrylic pools