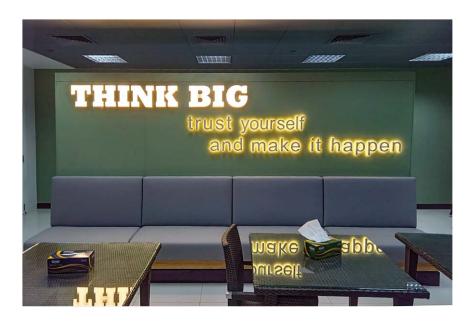

#### **SIGNAGES**

Enhance your brand visibility and make a lasting impression with our premium signage solutions.

At Sabin Signs, we offer a wide range of customizable indoor and outdoor signages designed to meet your unique branding needs. These include both lit and non-lit options for:

- 3D Signs: Add depth and dimension to your branding with our expertly crafted 3D signs.
- Acrylic Wall Signs: Achieve a sleek and modern look with our high-quality acrylic wall signs.
- Wayfinding Signs: Ensure seamless navigation with our clear and concise wayfinding signs.
- Pylon Signs: Make a bold statement with our durable and eye-catching pylon signs.
- Light Box Signs: Illuminate your message with our vibrant light box signs.
- Safety Signs: Promote a safe environment with our comprehensive range of safety signs.

Our state-of-the-art printing technology ensures that all our signages are thermoformable, non-toxic, eco-friendly, and sustainable. With a keen eye for detail and a commitment to excellence, our expert team will guide you through the entire process, from design to installation, providing the best solutions tailored to your specific requirements. Let Sabin Signs help you create impactful visuals that leave a lasting impression.