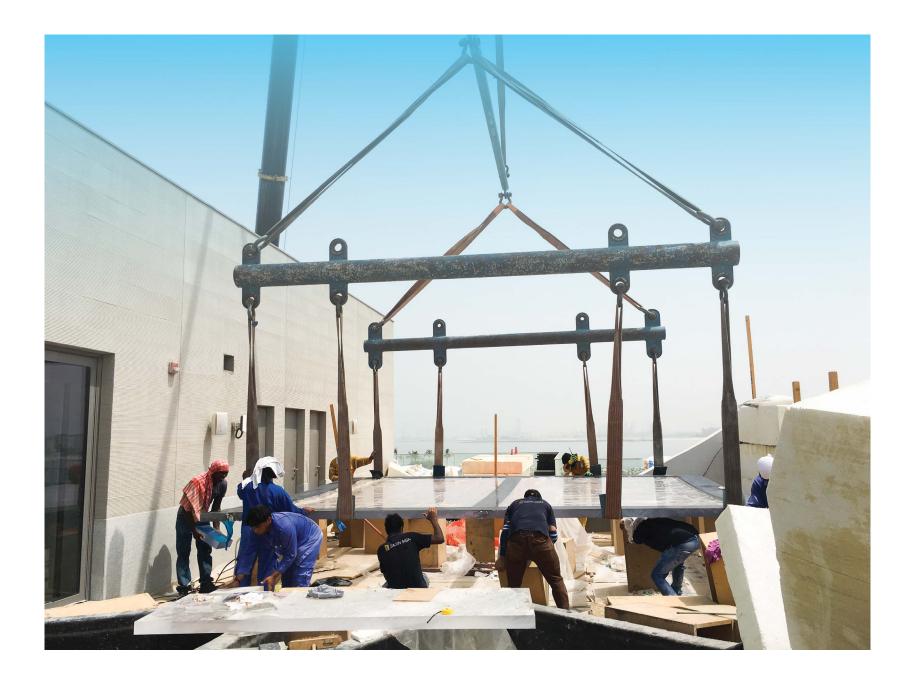

#### FRONTLIT SIGNAGE

Fabrication is a process of manufacturing or making or creating products from raw materials. These services involve cutting shaping, bonding, bending, assembling and other processes to create a finished product.

At Sabin Signs, we offer custom made solutions for every fabrication requirements to shape ideas into reality. We manufacture either single or bulk quantities. We specialise in all types of acrylic fabrication for varied sizes.