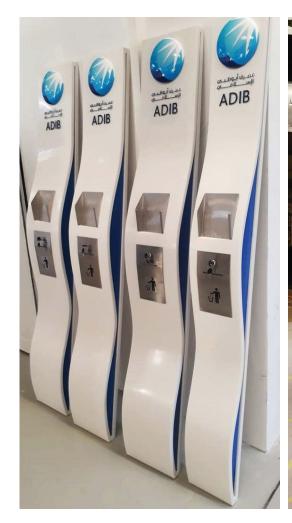

#### **SIGNAGES**

Enhance your brand visibility and make a lasting impression with our premium signage solutions.

At Sabin Signs, we offer a wide range of customizable indoor and outdoor signages designed to meet your unique branding needs. These include both lit and non-lit options for:

- 3D Signs: Add depth and dimension to your branding with our expertly crafted 3D signs.
- Acrylic Wall Signs: Achieve a sleek and modern look with our high-quality acrylic wall signs.
- Wayfinding Signs: Ensure seamless navigation with our clear and concise wayfinding signs.
- Pylon Signs: Make a bold statement with our durable and eye-catching pylon signs.
- Light Box Signs: Illuminate your message with our vibrant light box signs.
- Safety Signs: Promote a safe environment with our comprehensive range of safety signs.