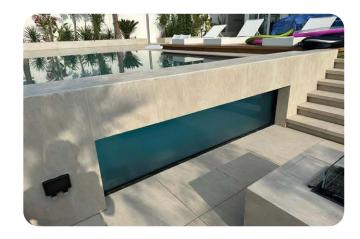

#### TYPES OF POOLS TO CHOOSE FROM:

Advantages of Acrylic Pools

#### **Exceptional Durability:**

Acrylic Panels are 20-25 times impact resistant than glass, yet significantly lighter, offering a perfect balance of strength and weight.

#### **Enhanced Safety:**

With a hardness rating of H4, acrylic pools are more resistant to impacts, providing a secure and reliable pool environment.

#### Shatterproof Design:

Unlike traditional glass pools, acrylic pools do not break or shatter, ensuring a worry-free and long-lasting aquatic experience.

#### Pressure Tolerance:

Acrylic pools absorb and tolerate overpressures, making them a resilient choice for various pool conditions and activities.

#### **Underwater Polishing:**

The unique properties of acrylic allow for polishing even underwater, maintaining a pristine and clear appearance for your pool.

## ACRYLIC POOL WALLS & WINDOWS