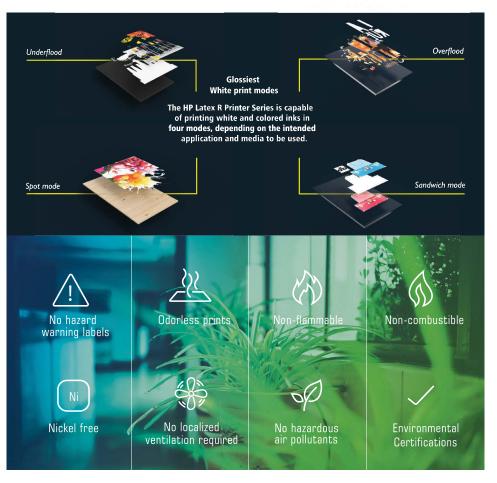

# DIGITAL PRINTING

FLATBED | INDOOR | OUTDOOR

Largest Format Printing 2.5M with unlimited length capability

Wide industry applications

Day & Night Printing

High speed production

Immersive Printing

Our latest HP Latex printer will revolutionize the print industry with its impeccable quality. The colours are more vivid than ever and the white is the glossiest white you can ever achieve. We at Sabin Signs offer to print on any media i e. any rigid and non-rigid making us the one stop shop for all printing solutions

At Sabin, we want to make a lasting impression and lead the way within the print industry offering a greener solution to our customers.