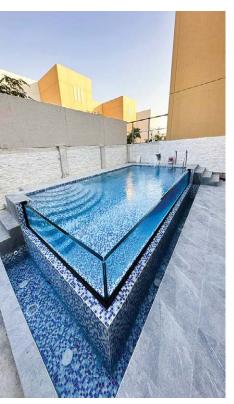

#### TYPES OF POOLS TO CHOOSE FROM:

Advantages of Acrylic Pools

#### **Exceptional Durability:**

Acrylic Panels are 20-25 times impact resistant than glass, yet significantly lighter, offering a perfect balance of strength and weight.

#### **Enhanced Safety:**

With a hardness rating of H4, acrylic pools are more resistant to impacts, providing a secure and reliable pool environment.

#### Shatterproof Design:

Unlike traditional glass pools, acrylic pools do not break or shatter, ensuring a worry-free and long-lasting aquatic experience.

#### Pressure Tolerance:

Acrylic pools absorb and tolerate overpressures, making them a resilient choice for various pool conditions and activities.

#### **Underwater Polishing:**

The unique properties of acrylic allow for polishing even underwater, maintaining a pristine and clear appearance for your pool.

## ACRYLIC POOL WALLS & WINDOWS