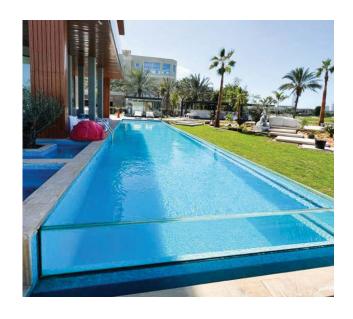

#### TYPES OF POOLS TO CHOOSE FROM:

Advantages of Acrylic Pools

#### **Exceptional Durability:**

Acrylic Panels are 20-25 times impact resistant than glass, yet significantly lighter, offering a perfect balance of strength and weight.

#### **Enhanced Safety:**

With a hardness rating of H4, acrylic pools are more resistant to impacts, providing a secure and reliable pool environment.

#### Shatterproof Design:

Unlike traditional glass pools, acrylic pools do not break or shatter, ensuring a worry-free and long-lasting aquatic experience.

#### Pressure Tolerance:

Acrylic pools absorb and tolerate overpressures, making them a resilient choice for various pool conditions and activities.

#### **Underwater Polishing:**

The unique properties of acrylic allow for polishing even underwater, maintaining a pristine and clear appearance for your pool.

## ACRYLIC POOL WALLS & WINDOWS