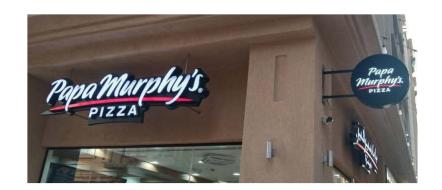

#### **SIGNAGES**

Enhance your brand visibility and make a lasting impression with our premium signage solutions.

At Sabin Signs, we offer a wide range of customizable indoor and outdoor signages designed to meet your unique branding needs. These include both lit and non-lit options for:

- 3D Signs: Add depth and dimension to your branding with our expertly crafted 3D signs.
- Acrylic Wall Signs: Achieve a sleek and modern look with our high-quality acrylic wall signs.
- Wayfinding Signs: Ensure seamless navigation with our clear and concise wayfinding signs.
- Pylon Signs: Make a bold statement with our durable and eye-catching pylon signs.
- Light Box Signs: Illuminate your message with our vibrant light box signs.
- Safety Signs: Promote a safe environment with our comprehensive range of safety signs.

Our state-of-the-art printing technology ensures that all our signages are thermoformable, non-toxic, eco-friendly, and sustainable. With a keen eye for detail and a commitment to excellence, our expert team will guide you through the entire process, from design to installation, providing the best solutions tailored to your specific requirements. Let Sabin Signs help you create impactful visuals that leave a lasting impression.