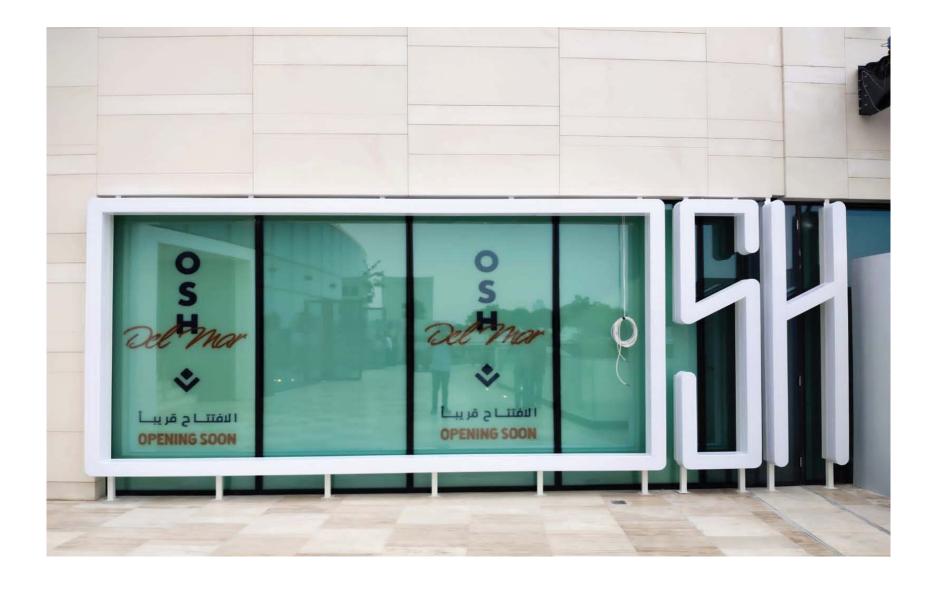

#### **SIGNAGES**

Enhance your brand visibility and make a lasting impression with our premium signage solutions.

At Sabin Signs, we offer a wide range of customizable indoor and outdoor signages designed to meet your unique branding needs. These include both lit and non-lit options for:

- 3D Signs: Add depth and dimension to your branding with our expertly crafted 3D signs.
- Acrylic Wall Signs: Achieve a sleek and modern look with our high-quality acrylic wall signs.
- Wayfinding Signs: Ensure seamless navigation with our clear and concise wayfinding signs.
- Pylon Signs: Make a bold statement with our durable and eye-catching pylon signs.
- Light Box Signs: Illuminate your message with our vibrant light box signs.
- Safety Signs: Promote a safe environment with our comprehensive range of safety signs.

Our state-of-the-art printing technology ensures that all our signages are thermoformable, non-toxic, eco-friendly, and sustainable. With a keen eye for detail and a commitment to excellence, our expert team will guide you through the entire process, from design to installation, providing the best solutions tailored to your specific requirements. Let Sabin Signs help you create impactful visuals that leave a lasting impression.