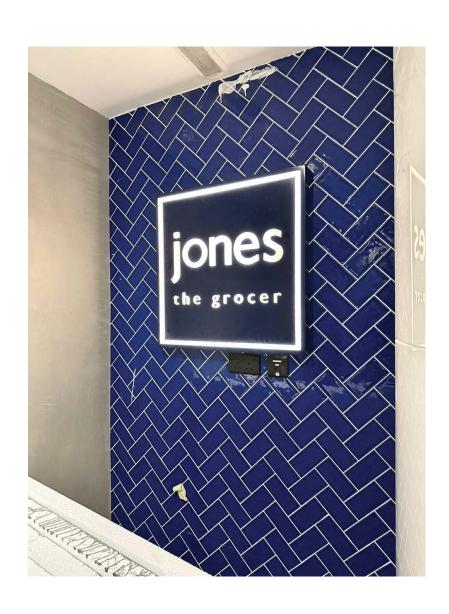

ding Signs: Ensure seamless navigation with our clear and concise wayfinding signs.
- Pylon Signs: Make a bold statement with our durable and eye-catching pylon signs.
- Light Box Signs: Illuminate your message with our vibrant light box signs.
- Safety Signs: Promote a safe environment with our comprehensive range of safety signs.

Our state-of-the-art printing technology ensures that all our signages are thermoformable, non-toxic, eco-friendly, and sustainable. With a keen eye for detail and a commitment to excellence, our expert team will guide you through the entire process, from design to installation, providing the best solutions tailored to your specific requirements. Let Sabin Signs help you create impactful visuals that leave a lasting impression.



# SS NONLIT 3D SIGNAGE















# ALUMINIUM 3D BACKLIT SIGNAGE



# ALUMINIUM 3D BACKLIT SIGNAGE



#### GI FRAMES WITH HP LATEX DIRECT PRINTED ACRYLIC PANELS-FOR EXPO 2020





#### FRONTLIT SIGNAGE

















Fabrication is a process of manufacturing or making or creating products from raw materials. These services involve cutting shaping, bonding, bending, assembling and other processes to create a finished product.

At Sabin Signs, we offer custom made solutions for every fabrication requirements to shape ideas into reality. We manufacture either single or bulk quantities. We specialise in all types of acrylic fabrication for varied sizes.

- Lightboxes
- Decorative Cladding
- Fluted Panels and Walls
- Events & Exhibition Displays
- Visual Merchandise & Store Displays





# ACP BUILDING CLADDING



# A