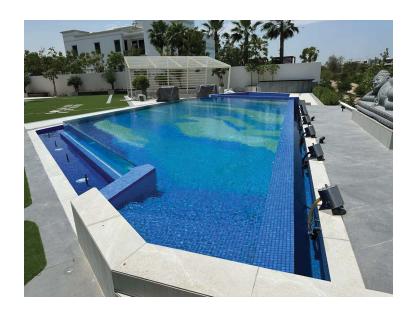

#### TYPES OF POOLS TO CHOOSE FROM:

Advantages of Acrylic Pools

#### **Exceptional Durability:**

Acrylic Panels are 20-25 times impact resistant than glass, yet significantly lighter, offering a perfect balance of strength and weight.

#### **Enhanced Safety:**

With a hardness rating of H4, acrylic pools are more resistant to impacts, providing a secure and reliable pool environment.

#### Shatterproof Design:

Unlike traditional glass pools, acrylic pools do not break or shatter, ensuring a worry-free and long-lasting aquatic experience.

#### Pressure Tolerance:

Acrylic pools absorb and tolerate overpressures, making them a resilient choice for various pool conditions and activities.

#### **Underwater Polishing:**

The unique properties of acrylic allow for polishing even underwater, maintaining a pristine and clear appearance for your pool.

## ACRYLIC POOL WALLS & WINDOWS