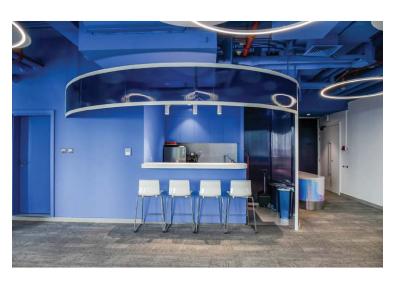

#### **SIGNAGES**

Enhance your brand visibility and make a lasting impression with our premium signage solutions.

At Sabin Signs, we offer a wide range of customizable indoor and outdoor signages designed to meet your unique branding needs. These include both lit and non-lit options for:

- 3D Signs: Add depth and dimension to your branding with our expertly crafted 3D signs.
- Acrylic Wall Signs: Achieve a sleek and modern look with our high-quality acrylic wall signs.
- Wayfinding Signs: Ensure seamless navigation with our clear and concise wayfinding signs.
- Pylon Signs: Make a bold statement with our durable and eye-catching pylon signs.
- Light Box Signs: Illuminate your message with our vibrant light box signs.
- Safety Signs: Promote a safe environment with our comprehensive range of safety signs.

Our state-of-the-art printing technology ensures that all our signages are thermoformable, non-toxic, eco-friendly, and sustainable. With a keen eye for detail and a commitment to excellence, our expert team will guide you through the entire process, from design to installation, providing the best solutions tailored to your specific requirements. Let Sabin Signs help you create impactful visuals that leave a lasting impression.