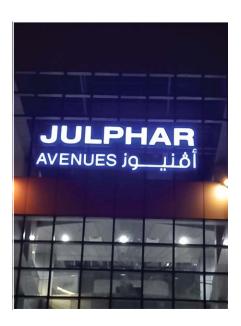

#### **SIGNAGES**

Enhance your brand visibility and make a lasting impression with our premium signage solutions.

At Sabin Signs, we offer a wide range of customizable indoor and outdoor signages designed to meet your unique branding needs. These include both lit and non-lit options for:

- 3D Signs: Add depth and dimension to your branding with our expertly crafted 3D signs.
- Acrylic Wall Signs: Achieve a sleek and modern look with our high-quality acrylic wall signs.
- Wayfinding Signs: Ensure seamless navigation with our clear and concise wayfinding signs.
- Pylon Signs: Make a bold statement with our durable and eye-catching pylon signs.
- Light Box Signs: Illuminate your message with our vibrant light box signs.
- Safety Signs: Promote a safe environment with our comprehensive range of safety signs.

Our state-of-the-art printing technology ensures that all our signages are thermoformable, non-toxic, eco-friendly, and sustainable. With a keen eye for detail and a commitment to excellence, our expert team will guide you through the entire process, from design to installation, providing the best solutions tailored to your specific requirements. Let Sabin Signs help you create impactful visuals that leave a lasting impression.