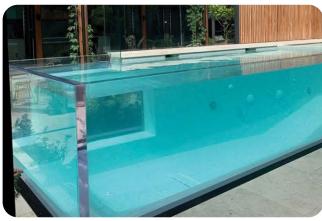

#### TYPES OF POOLS TO CHOOSE FROM:

Advantages of Acrylic Pools

#### **Exceptional Durability:**

Acrylic Panels are 20-25 times impact resistant than glass, yet significantly lighter, offering a perfect balance of strength and weight.

#### **Enhanced Safety:**

With a hardness rating of H4, acrylic pools are more resistant to impacts, providing a secure and reliable pool environment.

#### Shatterproof Design:

Unlike traditional glass pools, acrylic pools do not break or shatter, ensuring a worry-free and long-lasting aquatic experience.

#### Pressure Tolerance:

Acrylic pools absorb and tolerate overpressures, making them a resilient choice for various pool conditions and activities.

#### **Underwater Polishing:**

The unique properties of acrylic allow for polishing even underwater, maintaining a pristine and clear appearance for your pool.

## ACRYLIC POOL WALLS & WINDOWS